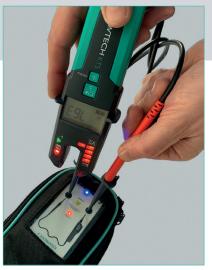

#### **KT5** Fully featured electrical tester

- Provides 4 ways to check for dead circuits:
  - Non contact voltage detection
  - Single pole voltage detection
  - Two pole voltage detection with LED and LCD display
  - Open jaw clamp for measuring MET current to detect a lost PEN conductor
- Resistance measurement
- Continuity buzzer
- Phase rotation
- Pen torch
- LCD & LED display