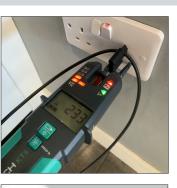

#### **KT5** Fully featured electrical tester

- Provides 4 ways to check for dead circuits:
  - Non contact voltage detection
  - Single pole voltage detection
  - Two pole voltage detection with LED and LCD display
  - Open jaw clamp for measuring MET current to detect a lost PEN conductor
- Resistance measurement
- Continuity buzzer
- Phase rotation
- Pen torch
- LCD & LED display